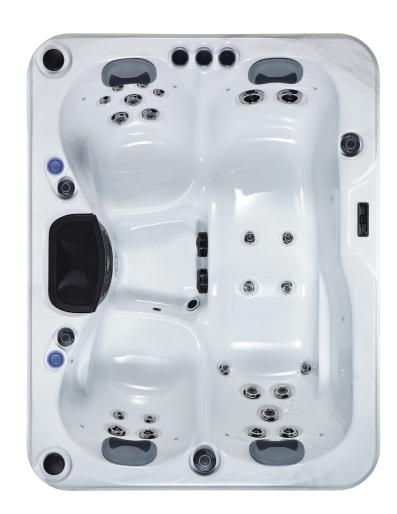

#### **Specifications**

| People       | 3                           | Water Care System | 0zone                 |
|--------------|-----------------------------|-------------------|-----------------------|
| Dimensions   | 2,130 x 1,650 x 800 mm      | Filter            | \$\$01x2              |
| Jets         | 26                          | Insulation        | Perimeter Wrap Around |
| Seat layout  | 2 Seats + 1Lounger          | Electrical Supply | 13 Amp                |
| LED Lighting | Perimeter & Corner Lighting | Heater            | 2 kw                  |
| Music        | Bluetooth + 2 x Speakers    | Pumps             | 1 x 3 HP              |
| Controls     | Gecko IN.K300               | Circulation Pump  | N/A                   |